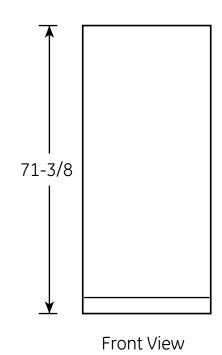

#### Dimensions and Installation Information (in inches)

| Air Clearance   |   |
|-----------------|---|
| Each side (in.) | 3 |
| Top (in.)       | 3 |
| Back (in.)      | 3 |

For answers to your Monogram,® GE Profile™ or GE® appliance questions, visit our website at ge.com or call GE Answer Center® service, 800.626.2000.